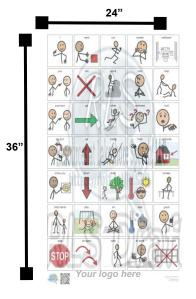

3'x2' pool communication board with standard vocabulary using SymbolStix© symbol system.

2'x3'
communicati
on boards
can be
orientation
create a
portable
board option.

4"x2' playground communication board with standard vocabulary using Boardmaker© symbol system.