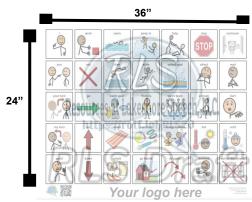

3'x2' pool communication board with standard vocabulary using SymbolStix© symbol system.

2'x3'
communicati
on boards
can be
orientation
create a
portable
board option.

4"x2' playground communication board with standard vocabulary using Boardmaker© symbol system.