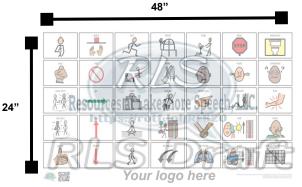

3'x2' pool communication board with standard vocabulary using SymbolStix© symbol system.

2'x3'
communicati
on boards
can be
orientation
create a
portable
board option.

4"x2' playground communication board with standard vocabulary using Boardmaker© symbol system.